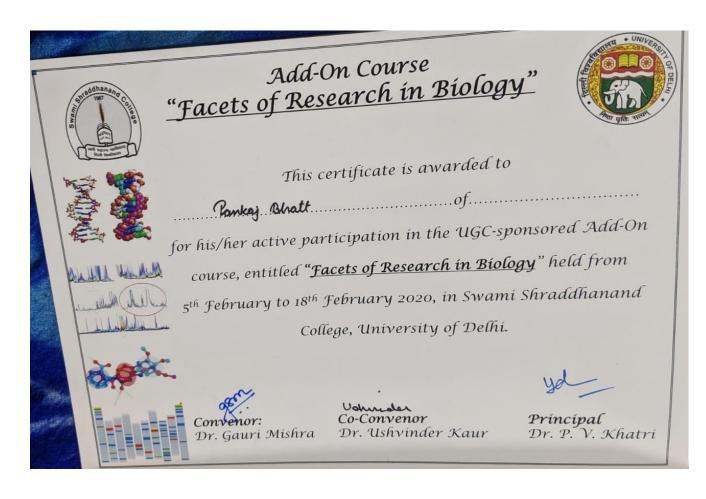

### Add-On Course on: "Facets of Research in Biology"

5<sup>th</sup> February to18<sup>th</sup> February 2020 Swami Shraddhanand College University Of Delhi, Delhi 110036

An UGC sponsored Add on course entitled "Facets of Research in Biology" was held for a period of ten days from 5<sup>th</sup> February to 18<sup>th</sup> February 2020 under the convenorship of Dr. Gauri Mishra of Department of Zoology, co-convenor Dr. Ushvinder Kaur of Department of Geography and unconditional support by Principal, Dr. P.V. Khatri. The course was well designed for the students of science from various departments to enlightened the young minds and widen their horizon of knowledge. The total number of students participated were 115 from Zoology (Hons.), Microbiology (Hons.), Botany (Hons.), Life Science and Applied Life Science. The course was inaugurated by the Prof. Sanjay Jain, Head Department of Physics, University of Delhi who talked about Biophysics. The speakers for the course were eminent researchers and great academicians who encouraged, motivated and counselled our students for their bright and successful future. There were interesting hours in which students learned how to formulate Nano particles and cosmetics. Students did a hand on cancer cells, fibroblast, the C.elegans: model organism, and PCR machine. One day trip was organized under the add-on course to DIPAS (Defence Institutes of Physiology and Allied Sciences) under DRDO (Defence Research and Development Organisation). This visit showed the gates for higher research and the facilities provided by various governmental organisations like DST, DBT, CSIR, ICMR, etc. The students were enriched by the programme and have high spirits for taking science and research to the great heights.