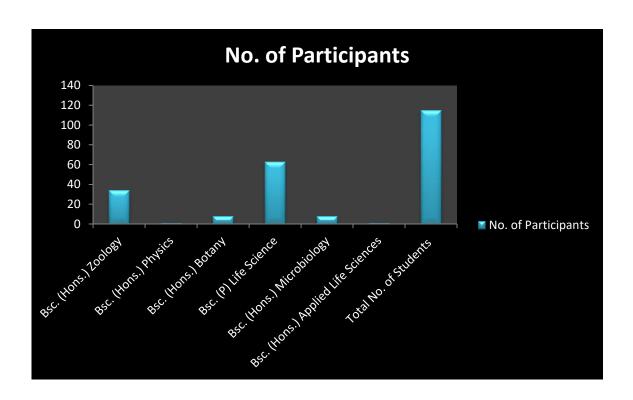

### Analysis of Add on- "Facets of Research in Biology"

#### **Course-Wise Representation**

| •                                  |              |
|------------------------------------|--------------|
|                                    | No. of       |
| Courses                            | Participants |
| Bsc. (Hons.) Zoology               | 34           |
| Bsc. (Hons.) Physics               | 1            |
| Bsc. (Hons.) Botany                | 8            |
| Bsc. (P) Life Science              | 63           |
| Bsc. (Hons.) Microbiology          | 8            |
| Bsc. (Hons.) Applied Life Sciences | 1            |
| Total No. of Students              | 115          |