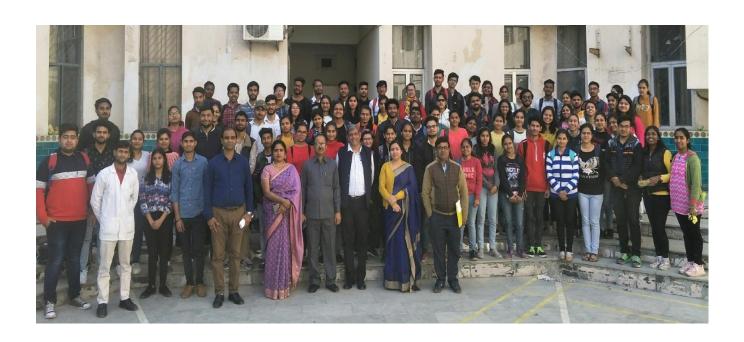

### Add-On Course on: "Facets of Research in Biology"

5<sup>th</sup> February to18<sup>th</sup> February 2020 Swami Shraddhanand College University Of Delhi, Delhi 110036

An UGC sponsored Add on course entitled "Facets of Research in Biology" was held for a period of ten days from 5<sup>th</sup> February to 18<sup>th</sup> February 2020 under the convenorship of Dr. Gauri Mishra of Department of Zoology, co-convenor Dr. Ushvinder Kaur of Department of Geography and unconditional support by Principal, Dr. P.V. Khatri. The course was well designed for the students of science from various departments to enlightened the young minds and widen their horizon of knowledge. The total number of students participated were 115 from Zoology (Hons.), Microbiology (Hons.), Botany (Hons.), Life Science and Applied Life Science. The course was inaugurated by the Prof. Sanjay Jain, Head Department of Physics, University of Delhi who talked about Biophysics. The speakers for the course were eminent researchers and great academicians who encouraged, motivated and counselled our students for their bright and successful future. There were interesting hours in which students learned how to formulate Nano particles and cosmetics. Students did a hand on cancer cells, fibroblast, the C.elegans: model organism, and PCR machine. One day trip was organized under the add-on course to DIPAS (Defence Institutes of Physiology and Allied Sciences) under DRDO (Defence Research and Development Organisation). This visit showed the gates for higher research and the facilities provided by various governmental organisations like DST, DBT, CSIR, ICMR, etc. The students were enriched by the programme and have high spirits for taking science and research to the great heights.